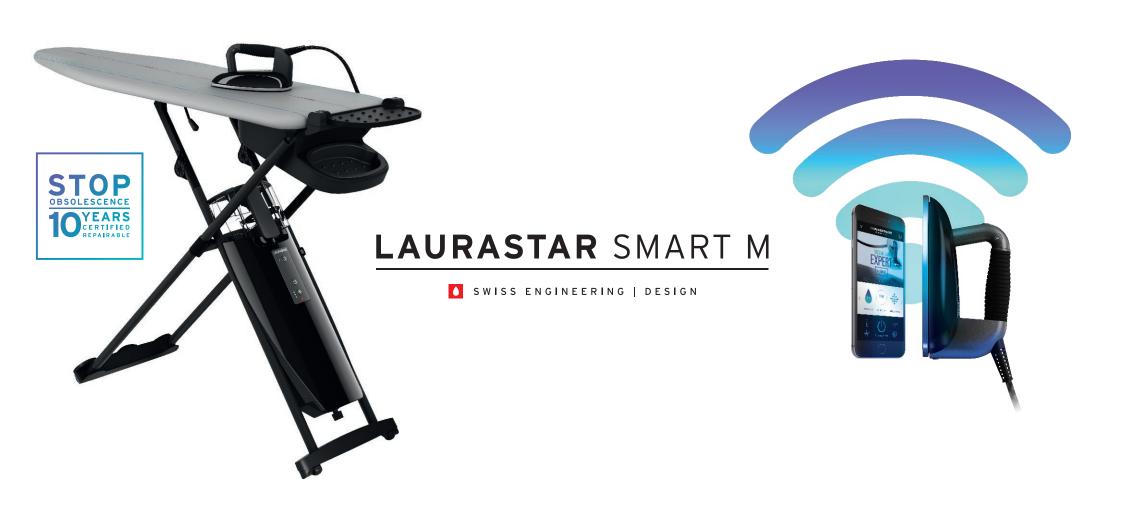

### LAURASTAR SMART M

SWISS ENGINEERING | DESIGN

### YOUR IRONING COACH

Thanks to Bluetooth technology, your ironing system connects to the mobile app to become a coach that will beautify your clothes.

Three types of video tutorials to assist you during everyday use; the videos guide you through installation and basic ironing techniques, and give you expert advice to iron silk, cotton or wool.