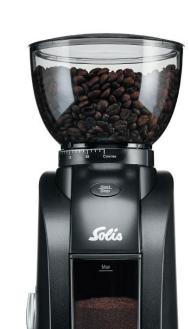

# SOLIS Scala Zero Static

Coffee grinder with premium-quality conical grinding burrs, 24 grind settings and ZERO STATIC<sup>™</sup> technology to prevent sticky and flying coffee powder.

### Coffee bean container

Coffee bean container is made from UV-filtering plastic with a capacity of 300 g.