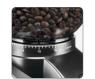

# Proper cleaning

The bean container and upper conical burr can be easily removed for thorough, stressfree cleaning.

### Coffee bean container

Coffee bean container is made from UV-filtering plastic with a capacity of 300 g.