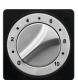

# **SINCE 1908**

# SOLIS Scala Zero Static

Coffee grinder with premium-quality conical grinding burrs, 24 grind settings and ZERO STATIC<sup>™</sup> technology to prevent sticky and flying coffee powder.



## ZERO STATIC<sup>™</sup> technology

Thanks to the ZERO STATIC<sup>™</sup> technology, the ground coffee is almost completely free from static charge.



#### 24 grind settings

24 grind settings from filter coffee and café crème to espresso.



#### Flavour preserving

Coffee beans are ground very slowly to preserve the flavour thanks to double reduction gear.

# Features

- + Start/stop button for manual control of ground coffee quantity.
- + Practical cable compartment in base of housing.
- + Double reduction gear.
- + Stone damage protection.
- + BPA-free plastic parts.



## Timer

The timer lets you control the quantity of ground coffee.

TYPF 1662

# Proper cleaning

The bean container and upper conical burr can be easily removed for thorough, stressfree cleaning.

### Coffee bean container

Coffee bean container is made from UV-filtering plastic with a capacity of 300 g.

## Specifications

| Article no.: | 960.88                         |
|--------------|--------------------------------|
| Material:    | Stainless steel, ABS & SAN     |
| Output:      | 115-135 W                      |
| Weight:      | 1,5 kg                         |
| Dimensions:  | 14 x 17 x 29 cm<br>(w x d x h) |
| EAN:         | 7611210960881                  |