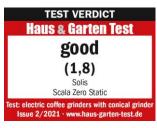

tment in base of housing.
- + Double reduction gear.
- + Stone damage protection.
- + BPA-free plastic parts.



## Timer

The timer lets you control the quantity of ground coffee.

TYPF 1662

# Proper cleaning

The bean container and upper conical burr can be easily removed for thorough, stressfree cleaning.

### Coffee bean container

Coffee bean container is made from UV-filtering plastic with a capacity of 300 g.

## Specifications

| Article no.: | 960.88                         |
|--------------|--------------------------------|
| Material:    | Stainless steel, ABS & SAN     |
| Output:      | 115-135 W                      |
| Weight:      | 1,5 kg                         |
| Dimensions:  | 14 x 17 x 29 cm<br>(w x d x h) |
| EAN:         | 7611210960881                  |