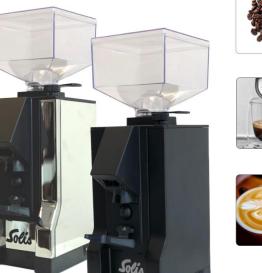

# **SOLIS** Eureka Mignon Manuale

Type 1663

Powerful, quiet and compact - the electric coffee grinder from Italy for the budding home barista. The SOLIS Eureka Mignon impresses with a compact design, a large bean hopper and infinitely variable grind settings.

#### **Infinitely variable grinder** Grind your coffee beans steplessly and micrometrically with the steel hardened disc grinder.

### Universal holder

With its universal holder, this coffee grinder is ideally suited for portafilters of various sizes.

### Spacious container

The spacious bean container for 300 grams of beans is easy to fill.

# Features

- + Flavour retaining bean hopper
- + High-quality 50 mm grinding discs made of hardened stainless steel
- + Quiet motor
- + 1350 revolutions per minute
- + BPA-free plastic parts
- + Non-slip feet