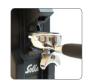

# On-demand grinding

Dispenses ground beans to the portafilter so you can enjoy the full coffee aroma.

### Easy to use

Press the filter against the button and the coffee flows from the spout into the filter.