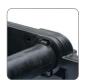

#### Shock-absorbent knock bar

The shock-absorbent knock bar is covered with soft rubber to protect the portafilter from scratching and to ensure quiet use.