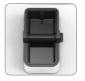

## Anti-slip feet

Anti-slip feet prevent the knock box from moving around, help to reduce noise and protect the kitchen counter from scratching.

- + Case made of durable, high-quality stainless steel for a long-lasting product
- + A high back prevents coffee grounds from splashing on the kitchen wall.
- + The cut-out front makes it possible to hold the portafilter horizontally when knocking out the coffee grounds.