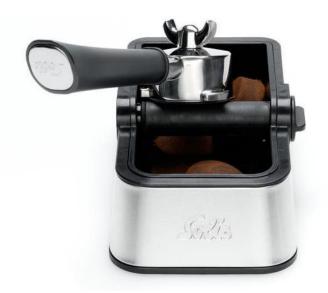

#### Shock-absorbent knock bar

The shock-absorbent knock bar is covered with soft rubber to protect the portafilter from scratching and to ensure quiet use.

## Anti-slip feet

Anti-slip feet prevent the knock box from moving around, help to reduce noise and protect the kitchen counter from scratching.

- + Case made of durable, high-quality stainless steel for a long-lasting product
- + A high back prevents coffee grounds from splashing on the kitchen wall.
- + The cut-out front makes it possible to hold the portafilter horizontally when knocking out the coffee grounds.

# Large capacity

With its capacity of 700 ml, the Perfetta Knock Box holds plenty of coffee pucks without having to empty it all the time.