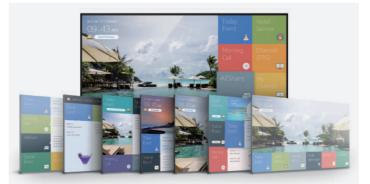

ughout properties, hospitality teams can find themselves overwhelmed by the maintenance and costs required to deliver valuable content. Samsung's LYNK REACH 4.0 solution transforms hospitality displays into two-way, centrally controlled communication hubs that drive more efficient and personalized communication. Compatible with all Samsung hospitality televisions and existing hotel infrastructures, LYNK REACH 4.0 allows hotel managers to create and share tailored content across single screens or screen blocks. As a result, guests can enjoy simplified check-in, check-out and information access processes. Additionally, hoteliers can use LYNK REACH 4.0 to control TV power, network connectivity, and channel and application access within each room from a central station.



# **Key features**



# Consolidated content management

LYNK REACH 4.0 transforms hospitality displays into two-way, centrally controlled communication hubs that deliver personalized content across single screens or screen blocks. LYNK Reach 4.0 is compatible with all Samsung hospitality displays and existing hotel infrastructures. Improved display management enables hotels to enjoy more efficient operations while generating additional revenue. LYNK REACH 4.0 offers users a complete view into the performance and status of all on-property displays on a single remote screen, rather than requiring room-by-room staff visits.



#### Versatile customer engagement

Compatible with a range of content formats, LYNK REACH 4.0 empowers hotels to inform and entertain visitors. Managers can upload and embed video conten