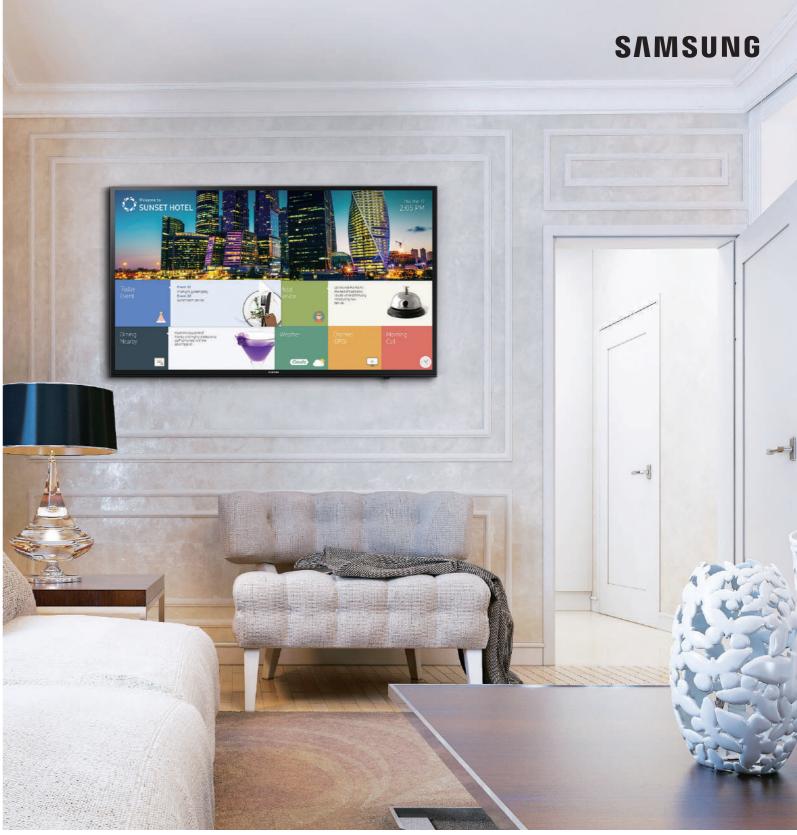

# Consolidated content management

LYNK REACH 4.0 transforms hospitality displays into two-way, centrally controlled communication hubs that deliver personalized content across single screens or screen blocks. LYNK Reach 4.0 is compatible with all Samsung hospitality displays and existing hotel infrastructures. Improved display management enables hotels to enjoy more efficient operations while generating additional revenue. LYNK REACH 4.0 offers users a complete view into the performance and status of all on-property displays on a single remote screen, rather than requiring room-by-room staff visits.

#### Versatile customer engagement

Compatible with a range of content formats, LYNK REACH 4.0 empowers hotels to inform and entertain visitors. Managers can upload and embed video content for an interactive welcome channel which can be used to promote on-site and off-site services, and notify guests about area attractions. Two-way communication ensures guests receive the personalized attention they expect. At check-in, guest data is transferred to LYNK REACH, enabling managers to tailor and share guest messages. At check out, in-room displays provide all accumulated charges and conveniently offer express checkout.