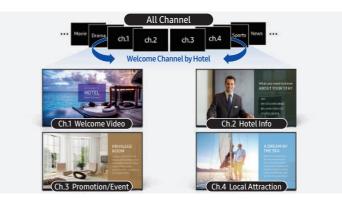

#### Versatile customer engagement

Compatible with a range of content formats, LYNK REACH 4.0 empowers hotels to inform and entertain visitors. Managers can upload and embed video content for an interactive welcome channel which can be used to promote on-site and off-site services, and notify guests about area attractions. Two-way communication ensures guests receive the personalized attention they expect. At check-in, guest data is transferred to LYNK REACH, enabling managers to tailor and share guest messages. At check out, in-room displays provide all accumulated charges and conveniently offer express checkout.

## Real-time information for an at-home feel