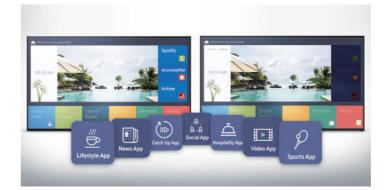

# User-friendly application and settings access

Hotels can leverage LYNK REACH 4.0 to deliver social media and entertainment applications\* to individual displays relative to stay duration and guest interests. Guests can enjoy programs as they would on their personal devices, while also able to deactivate customized settings as needed.
Hotel guests expect a wealth of relevant information, from flight schedules to weather updates, available in a central location. LYNK REACH 4.0 delivers this real time content while simultaneously providing applications and data to bring an "at-home" feel to the in-room display.

\* The application customization feature is available only for IPTV and IP network infrastructures

\* Property Management System \*\*Third-party PC must be used separately.