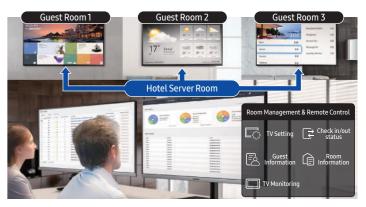

# Consolidated content management

LYNK REACH 4.0 transforms hospitality displays into two-way, centrally controlled communication hubs that deliver personalized content across single screens or screen blocks. LYNK Reach 4.0 is compatible with all Samsung hospitality displays and existing hotel infrastructures. Improved display management enables hotels to enjoy more efficient operations while generating additional revenue. LYNK REACH 4.0 offers users a complete view into the performance and status of all on-property displays on a single remote screen, rather than requiring room-by-room staff visits.

# Multiple screen management