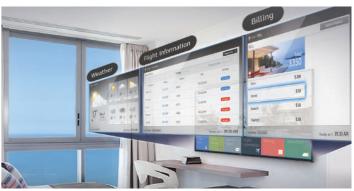

# User-friendly application and settings access

Hotels can leverage LYNK REACH 4.0 to deliver social media and entertainment applications\* to individual displays relative to stay duration and guest interests. Guests can enjoy programs as they would on their personal devices, while also able to deactivate customized settings as needed.
Hotel guests expect a wealth of relevant information, from flight schedules to weather updates, available in a central location. LYNK REACH 4.0 delivers this real time content while simultaneously providing applications and data to bring an "at-home" feel to the in-room display.

## Real-time information for an at-home feel