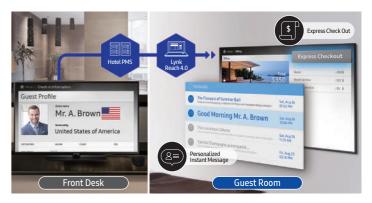

#### Versatile customer engagement

Compatible with a range of content formats, LYNK REACH 4.0 empowers hotels to inform and entertain visitors. Managers can upload and embed video content for an interactive welcome channel which can be used to promote on-site and off-site services, and notify guests about area attractions. Two-way communication ensures guests receive the personalized attention they expect. At check-in, guest data is transferred to LYNK REACH, enabling managers to tailor and share guest messages. At check out, in-room displays provide all accumulated charges and conveniently offer express checkout.

## Personalized full-stay service