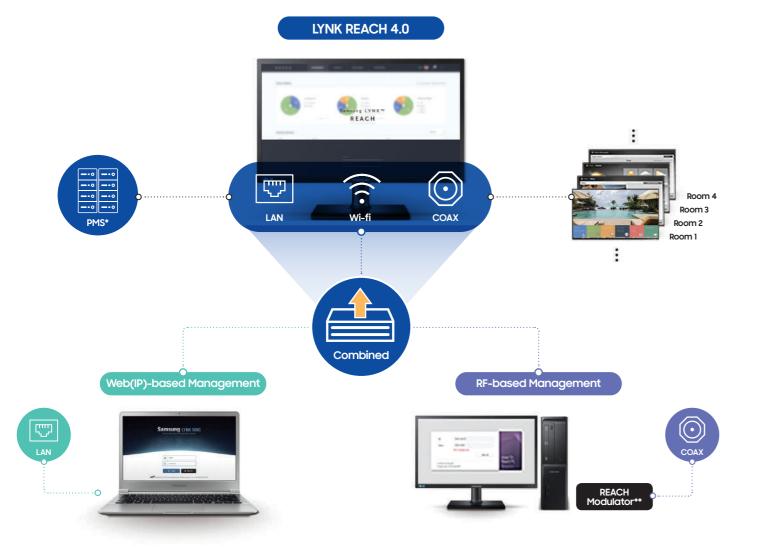

The fully integrated LYNK REACH 4.0 system grants hotel managers visibility and control of hundreds of on-site displays through a central remote server, and elevates these displays into all-in-one hubs for personalized content, application and channel access. LYNK REACH 4.0 also accommodates any new or existing hospitality communication infrastructure, including LAN, WiFi and Coax, to drive faster and easier implementation. By eliminating laborious maintenance tasks and promoting effective two-way communication, LYNK REACH 4.0 enables hotels to enhance guests' stays at a reduced cost.

# Combining the power of two solutions for enhanced hotel operations

With displays spread throughout properties, hospitality teams can find themselves overwhelmed by the maintenance and costs required to deliver valuable content. Samsung's LYNK REACH 4.0 solution transforms hospitality displays into two-way, centrally controlled communication hubs that drive more efficient and personalized communication. Compatible with all Samsung hospitality televisions and existing hotel infrastructures, LYNK REACH 4.0 allows hotel managers to create and share tailored content across single screens or screen blocks. As a result, guests can enjoy simplified check-in, check-out and information access processes. Additionally, hoteliers can use LYNK REACH 4.0 to control TV power, network connectivity, and channel and application access within each room from a central station.

\* The application customization feature is available only for IPTV and IP network infrastructures

\* Property Management System \*\*Third-party PC must be used separately.