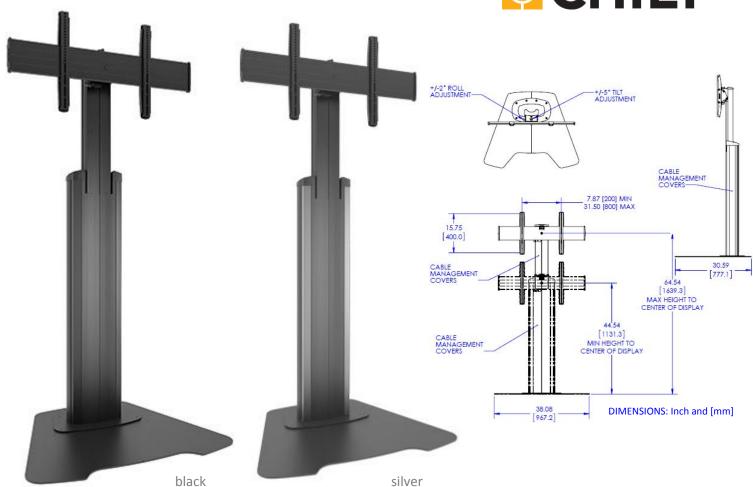

# Large FUSION™ Manual Height Adjustable Floor Stand

This floor stand incorporates rounded edges and sleek features to give a softer, professional feel that fits well in corporate and classroom environments. The height can be adjusted by one person via hand or 1/2" hex bit on a power drill.

#### **Features**

- Sleek look suitable for multiple environments
- Turn knob allows single user to easily adjust the screen height by hand or 1/2" hex drill bit to any height between 106 and 156 cm
- Flexible cable covers allow lay in access anywhere along column
- Centris Technology provides tilt and roll with use of knobs

## **Specifications**

Center of Display to Floor/Table Range: 1060 -1560 mm

Color: Black, Silver

Mounting Pattern Compatibility (Universal Versions): 200 - 650 x 400 mm

Overall Dimensions (H x W x D): 1839 x 968 x 777 mm

Post-Installation Leveling (Roll): Yes

Solution Type: Universal

**Tilt:** +/- 5°

Typical Screen Sizes: 40 - 85"

Weight Capacity: 90.7 kg

Download Manual: http://downloads.chiefmfg.com/MANUALS-I/LFAU-I.pdf