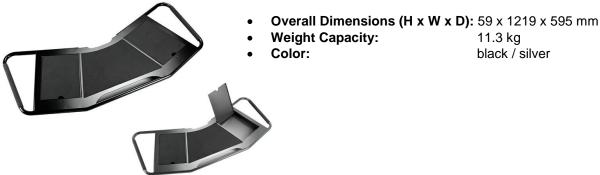

# **FUSION™ Large Height-Adjustable Accessory Shelf**

A height adjustable shelf designed specifically for the FUSION™ LPAU and LFAU carts and stands. With Storage areas on left an right side.

Weight Capacity: 11.3 kg

black / silver