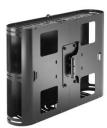

## **FUSION™ Carts and Stands Large CPU Holder**

Large FUSION™ CPU or Media Player holder for LPAU and LFAU carts and stands.

Max Equip Size (H X W X D): 381 x 130 x 381 mm Overall Dimensions (H x W x D): 406 x 137 x 565 mm

Weight Capacity: 11.3 kg Color: black / silver