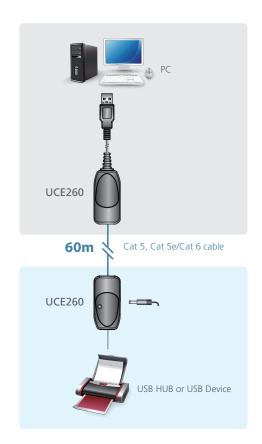

## UCE260 USB 2.0 Extender

• UCE260 can easily send the USB signals via Cat.5/5e/6 cable up to 60 meters (196 ft) at data rate of High Speed (480Mb/s), Full Speed (12Mb/s) and Low Speed (1.5Mb/s). Without any configuration or software driver, this USB extender allows you to extend your USB device or hub up to 60m from your computer, which overcomes the typical USB cable limitation.

## Features

- Supports any High-Speed (480Mb/s), full-speed (12 Mb/s) or low-speed (1.5 Mb/s) USB devices
- Extends signal transmission distance of a USB devices up to 60m via a Cat 5/5e/6 cable
- Includes an AC adapter to stabilize power supply
- Hot-Pluggable
- The most cost-effective USB extender solution
- No additional software driver required