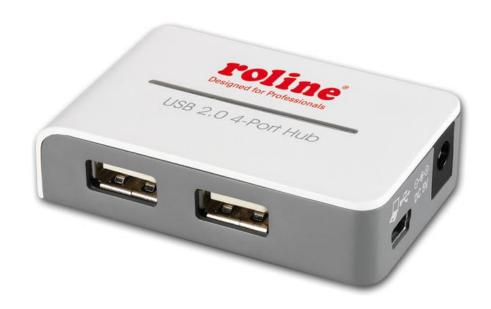

## **ROLINE USB 2.0 Hub, 4 Ports, white color**

## Features:

- Fully compliant with USB2.0 specification (1.5/12/480 Mbps)
- Comply with USB-IF Battery charging specifications 1.1
- Either one of four USB ports can provide fast recharge (1.5A) function.
- USB charging detection mechanism
- Bus-power and self-power mode used
- 1 upstream and 4 downstream USB ports included
- 1 blue LED as power-on indicator
- 12M transmission distance
- Plug-and-play function
- A charging port is either a dedicated charging port or a charging downstream port
- An USB charger is device with a dedicated charging port, such as a wall adapter or car power adapter