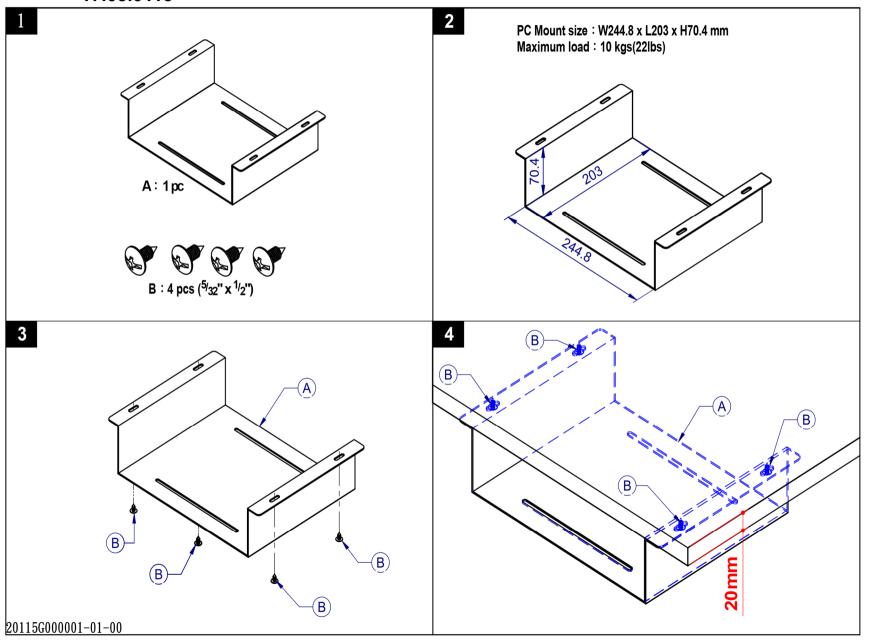

IMPORTANT: Ensure that you have received all parts according to the component checklist prior to installation. If any parts are missing or faulty, contact your place of purchase for a replacement.

MAINTENANCE: Check that the product is secure and safe to use at regular intervals (at least every three months).