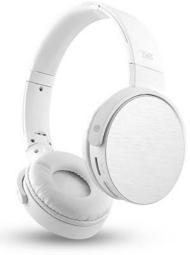

## SHINE WHITE BLUETOOTH HEADPHONES

## AIR SHINE BLUETOOTH HEADPHONES

A concentrate of technologies combined with a trendy and discreet style thanks to its textured brushed steel pads.

Find 4 functionalities in one headset, for a complete and varied use, thought for the daily life:

- Bluetooth (wireless)
- Wired (auxiliary cable included)
- Built-in micro-SD card reader
- Built-in FM radio

Foldable headphone, stuffed headband and ultra-comfortable pads for optimized sound quality. The most complete headphone on the market!!