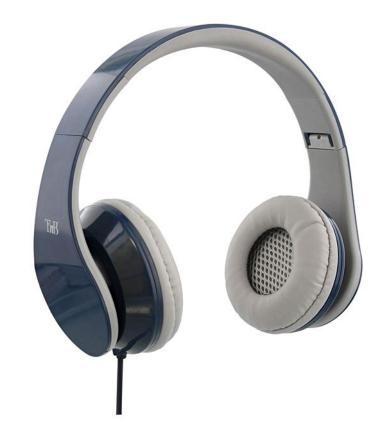

## **STREAM HEADPHONE - BLUE**

The new headphones range STREAM offers a sleek and trendy design. Thanks to its foldable headband, take it everywhere with you for everyday use.

Its technical characteristics, between functionality and performance, ensure quality and comfort of listening, and its design makes it an essential accessory for a trendy look.

## Caractéristiques

- Caracteristics : foldable headphone

- Series : STREAM

- Compatibility: all music players

- Connectivity: wired

- Magnet diameter (mm):

- Frequency band (Hz):

- Impedance (Ohm):

- Cable length (cm):

- Inside material : rubber coating pads

- Sensibility :

Warranty (year) 2

Advantages Fordable headphone easy to bring everywhere!

Benefits Style with accessible price!

Sku. CSSTREAMBL

Barcode 3303170088142

Qty per carton

Color Blue/Grey