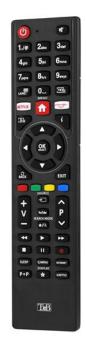

## UNIVERSAL REMOTE CONTROL

CHANGE YOUR REMOTE CONTROL WITHOUT CHANGING YOUR HABITS.

Universal remote control

The TCUNVES universal remote control is pre-programmed for all models of the TV brands VESTEL<sup>®</sup>, TELEFUNKEN<sup>®</sup>, TUCSON<sup>®</sup>, TECHWOOD<sup>®</sup>, OCEANIC<sup>®</sup>, TECHNICAL<sup>®</sup> ...

## Characteristics

**Box contents** 

1x Universal remote control

Power supply: 2 X LR03 (not included) Characteristics: pre-programmed for VESTEL®, TELEFUNKEN®, TUCSON®, TECHWOOD®, OCEANIC®, TECHNICAL® Compatibility: ALL TELEVISION with learning function Function(s): Provides access to all features of your TV