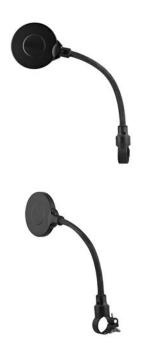

## FLEXIBLE MIRROR FOR BIKE/E-SCOOTER

The mirror is compatible with handlebars between 21.8 and 32mm diameter.

REF: UMMIRROR

**Box contents** 

## **Characteristics**

1 mirror

1 screw

Collection: Urban Moov

Compatibility: Handlebars diameter 21.8 to 32 mm

Composition: ABS Color: Black

Max. diameter handlebars (mm): 32

Internal dimensions (W x H x D): 9 x 37 x 2 cm