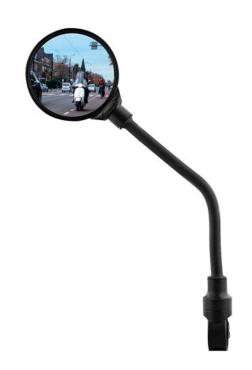

## **AVOID SURROUNDING DANGERS**

This flexible wing mirror is to be fixed on your handlebar, and can be adjusted to find the right angle. It allows you to have a wider visibility on other vehicles, and thus feel more secure when traveling in an urban environment.

The mirror is compatible with handlebars between 21.8 and 32mm diameter.

REF: UMMIRROR

**Box contents** 