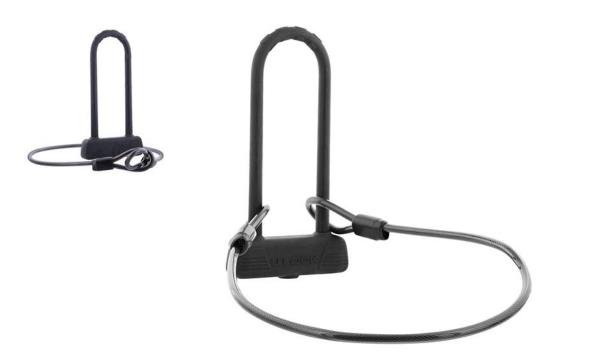

# **U-LOCK WITH CABLE FOR BIKE /E-SCOOTER**

### SECURE YOUR MACHINE WITHOUT DAMAGING IT

Do you leave your bike / scooter parked outside? To prevent theft, our lock is ultra resistant and solid. It ensures flawless security thanks to its key lock. You can attach it to the wheel of your bike and to a post in order to block it and secure it.

Its Soft Touch Rubber composition leaves no marks on your engine.

Very practical to store, you can carry your lock in your backpack so you can use it on all your travels.

Security and protection

T'nB SA FRANCE Rue Nicolas Joseph Cugnot 13300 Salon-de-Provence +33 (0)4 90 42 38 38

#### Characteristics

Collection: Urban Moov Composition: Aluminium, steel, zinc alloy, silicon Color: Black Internal dimensions (W x H x D): 14 x 28 x 3 cm Product dimensions (WxDxH) in cm: Thickness: 1 Length (m): 1 Security level: 7/10 Category: U lock Locking: Key