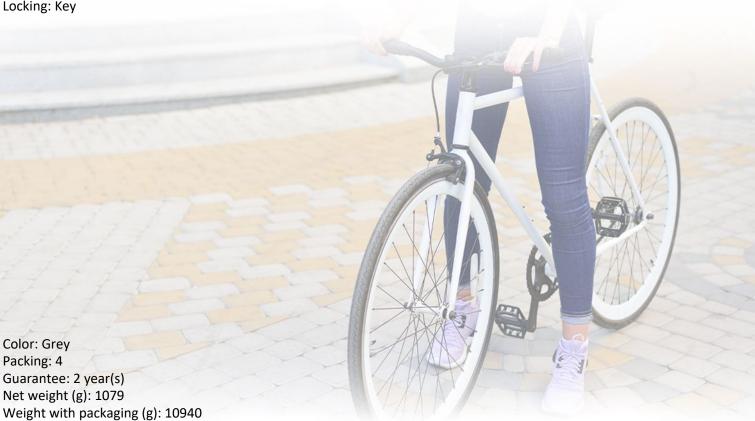

#### Characteristics

Collection: Urban Moov Composition: Aluminium, steel, zinc alloy, silicon Color: Black Internal dimensions (W x H x D): 14 x 28 x 3 cm Product dimensions (WxDxH) in cm: Thickness: 1 Length (m): 1 Security level: 7/10 Category: U lock Locking: Key

#### **Box contents**

1 U lock 2 keys

T'nB SA FRANCE Rue Nicolas Joseph Cugnot 13300 Salon-de-Provence +33 (0)4 90 42 38 38