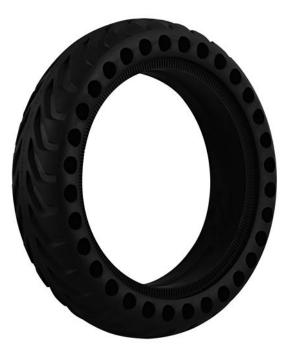

# SOLID 8,5" TYRE FOR ESCOOTER

### PUNCTURE-PROOF TYRE !

This Escooter tyre is compatible with Xiaomi M365 / M365 Pro and all 8,5" wheel escooters.

The main characteristic is in its conception : a solid tyre does not need inner tube, and so is puncture-proof. Moreover, the alveolus on the side increase the shock absorption effect and the comfort on the road. Shock absorber and resistant, the solid tyre does not need any maintenance or repairs : Hit the road with serenity !

### Characteristics

Characteristics: Universal 8,5" Compatibility: Ideal Xiaomi M365 / M365 pro Composition: Synthetic rubber