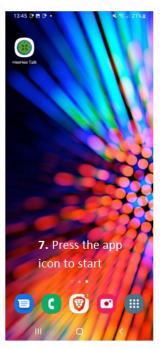

# How to install the QR code

1. Scan the QR code with the android camera app

Use the QR code to download the app and follow the instructions on page 3.

2. Tap and hold the HeeHee APP and allow the APP HeeHee your Location, Microphone, Files and media