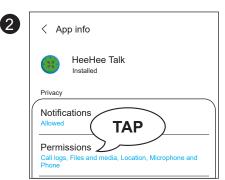

# Connection/installation:

- If HeeHee does not want to connect with Bluetooth, only Hee(BLE) visible, then check if GPS location is 'on'.
- Only one HeeHee can be connected per smartphone. Because the HeeHee connects to the phone via BlueTooth, it is otherwise not possible to pass different signals to the HeeHee.
   While installing the app, it is important that you give permission to all rights: location, photos/media, microphone, storage, phone, call lists.

Use the QR code to download the app and follow the instructions on page 3.

2. Tap and hold the HeeHee APP and allow the APP HeeHee your Location, Microphone, Files and media