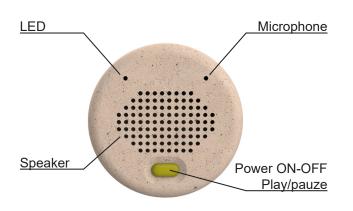

### 5. Overview of the HeeHee device

### General information

- For safety reasons, there is a sound limitation set on HeeHee. It is not possible to exceed this.
- Phone calls do not come in via HeeHee.
- Explanation of the colors of the lights

Off = no connection or battery completely empty

Blue fast blinking = searching for Bluetooth connection

Blue blinking slowly = connected to Bluetooth

Red blinking = low battery

- Press and hold HeeHee button for 3 seconds = on/off (once connected, HeeHee remains in phone memory unless disconnected).