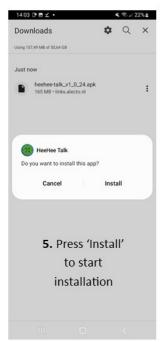

Use the QR code to download the app and follow the instructions on page 3.

2. Tap and hold the HeeHee APP and allow the APP HeeHee your Location, Microphone, Files and media