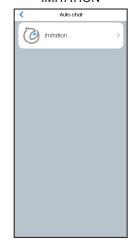

### **IMITATION**

The imitation function on Hee-Hee only works within Bluetooth range.