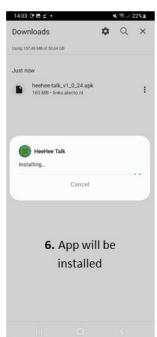

Use the QR code to download the app and follow the instructions on page 3.

2. Tap and hold the HeeHee APP and allow the APP HeeHee your Location, Microphone, Files and media