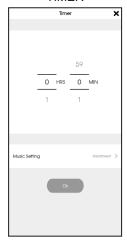

### TIMER

Due to a limited memory on the HeeHee itself, it is not possible to play recorded songs or texts outside of the Bluetooth range.