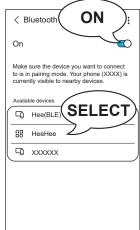

# Android users:

In Bluetooth settings turn the Bluetooth 'ON' and select 'HeeHee'

# iPhone users:

In Bluetooth settings turn the Bluetooth 'ON' and select 'HeeHee'

Note: Don't select 'Hee(BLE)'