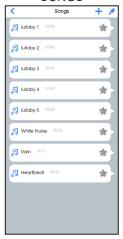

d): 6 to 7 hours





Use original Long press
USB-C cable for 5 seconds
to charge to turn ON/OFF

### Note:

- Battery saving after 30 minutes of no use in the APP, then Bluetooth connection to charge will be broken.

# Battery related:

- If the battery is low, and in 'Settings' the <u>Battery low push notification</u> is activated, you'll receive a pop-up in the app every minute.
- HeeHee battery charging takes about 3 hours. Red light off and connected to power = battery charged.
- It is possible to use HeeHee as normal when it is connected to power.

# 8. How to use the App HeeHee?





# Sidenote:

Adults can also use the HeeHee to let the cuddly toy speak to their loved ones. You can use it for a marriage proposal / making up after a fight or use it for a surprise event.

### SONGS



Songs are played through APP, not through the HeeHee locally.

### STORIES



# PLAYLIST



It is not possible to change the file name of a playlist. If you want to change the playlist name you need to create a new playlist.

### **IMITATION**



The imitation function on Hee-Hee only works within Bluetooth range.

### **CRY DETECTION**



 Due to limited memory on the HeeHee itself, it is not possible to play recorded songs or texts outside the Bluetooth range.

### TIMER



Due to a limited memory on the HeeHee itself, it is not possible to play recorded songs or texts outside of the Bluetooth range.

### **MICROPHONE**



Outside Bluetooth range, the microphone function does not work properly. Microphone then falters.

### **SETTINGS**



# <u>Help</u>

# Can't connect to HeeHee?

Is