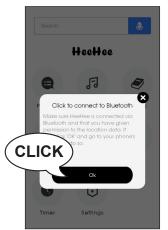

# How to connect HeeHee to your smartphone ?

First open the HeeHee APP and click 'OK' in the pop-up. Turn on the HeeHee button by pressing the power button (see paragraph '5. Overview') for 5 seconds.