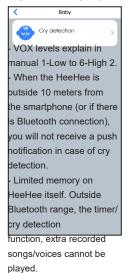

### **IMITATION**

The imitation function on Hee-Hee only works within Bluetooth range.

### **CRY DETECTION**

 Due to limited memory on the HeeHee itself, it is not possible to play recorded songs or texts outside the Bluetooth range.

### TIMER

Due to a limited memory on the HeeHee itself, it is not possible to play recorded songs or texts outside of the Bluetooth range.

### **MICROPHONE**

Outside Bluetooth range, the microphone function does not work properly. Microphone then falters.