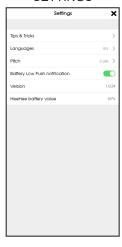

### **SETTINGS**

# Battery related:

- If the battery is low, and in 'Settings' the <u>Battery low push notification</u> is activated, you'll receive a pop-up in the app every minute.
- HeeHee battery charging takes about 3 hours. Red light off and connected to power = battery charged.
- It is possible to use HeeHee as normal when it is connected to power.