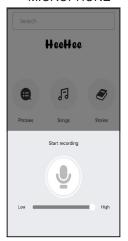

# 8. How to use the App HeeHee?

### SONGS

Songs are played through APP, not through the HeeHee locally.

### STORIES

# PLAYLIST

It is not possible to change the file name of a playlist. If you want to change the playlist name you need to create a new playlist.