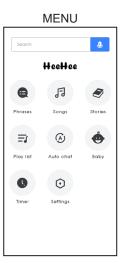

# 8. How to use the App HeeHee?

### SONGS

Songs are played through APP, not through the HeeHee locally.

### STORIES

# PLAYLIST

It is not possible to change the file name of a playlist. If you want to change the playlist name you need to create a new playlist.

### **IMITATION**

The imitation function on Hee-Hee only works within Bluetooth range.

### TIMER

Due to a limited memory on the HeeHee itself, it is not possible to play recorded songs or texts outside of the Bluetooth range.

### **SETTINGS**