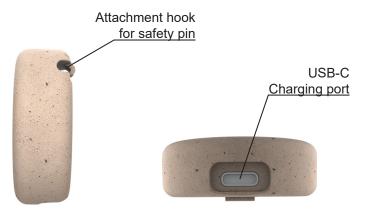

# 6. How to attach HeeHee to your cuddle toy?

Accessories needed:

- Your favorite cuddle toy
- Velcro tape: 1 hook and 3 loops.
- Needle and thread

The hard side of the Velcro is called the hook.

1. Stick the hard side with the glued side to the back side of button HeeHee. The soft side of the Velcro is called the loop.

Secure the soft side without glue to the cuddle toy by sewing it with needle and thread. If you have a cuddle toy with hard plastic parts, you can also attach the Velcro by sticking it with the glued soft part.

<u>Tip:</u> It's possible to attach button HeeHee to more than 1 cuddle toy because of the 3 included soft sides.