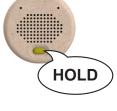

# 7. Charging and turning HeeHee ON/OFF

Charging time: appr. 3 hours

# Usage time:

- Constantly connected with Bluetooth (for example when crying detection is activated): 6 to 7 hours

Use original Long press
USB-C cable for 5 seconds
to charge to turn ON/OFF