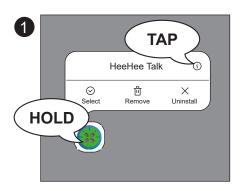

# Connection/installation:

- If HeeHee does not want to connect with Bluetooth, only Hee(BLE) visible, then check if GPS location is 'on'.
- Only one HeeHee can be connected per smartphone. Because the HeeHee connects to the phone via BlueTooth, it is otherwise not possible to pass different signals to the HeeHee.
   While installing the app, it is important that you give permission to all rights: location, photos/media, microphone, storage, phone, call lists.

Use the QR code to download the app and follow the instructions on page 3.

2. Tap and hold the HeeHee APP and allow the APP HeeHee your Location, Microphone, Files and media