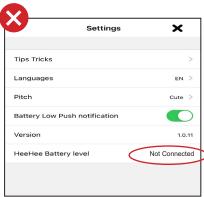

# 4. Go back to the HeeHee APP

Always wait for the pop-up "Successful" to appear in the APP. Select your preferred language in the settings; EN English, NL Dutch, FR French, DE German You can also check in the settings of the APP if the HeeHee is connected correctly.

# Battery related:

- If the battery is low, and in 'Settings' the <u>Battery low push notification</u> is activated, you'll receive a pop-up in the app every minute.
- HeeHee battery charging takes about 3 hours. Red light off and connected to power = battery charged.
- It is possible to use HeeHee as normal when it is connected to power.

### **SETTINGS**