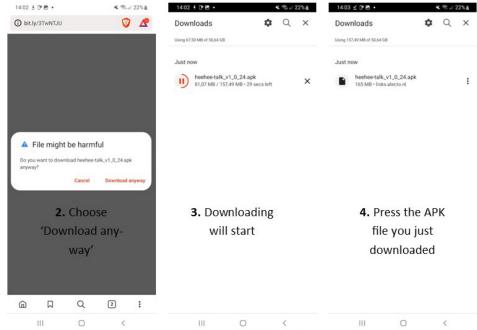

# How to install the QR code

1. Scan the QR code with the android camera app

Use the QR code to download the app and follow the instructions on page 3.

2. Tap and hold the HeeHee APP and allow the APP HeeHee your Location, Microphone, Files and media