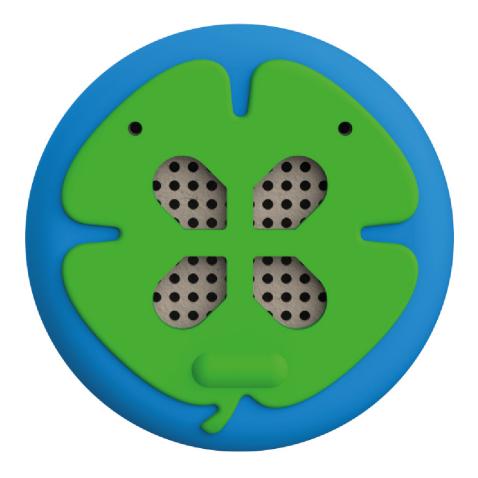

**USER GUIDE** 

# HeeHee



"Bring your favorite cuddly toy alive!"



# Read the manual

Read the manual

Always scan the QR code inside the packaging artwork of the product HeeHee to go to the latest version of this product's user manual. Carefully read this user manual and follow all instructions including the 'Help' information. If you still can't get out, please contact our customer care service. Always keep this instruction manual cause it contains important information!

# Safety requirements

- Don't attempt to repair or modify any electrical or mechanical functions of this product, this will declare the warranty as void.
- Replacement of the battery is not possible. Please do not attempt to change these batteries yourself. Instead, contact our customer support for repair or replacement information or engag