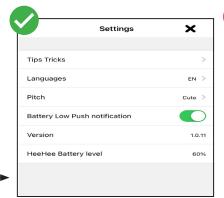

# 4. Go back to the HeeHee APP

Always wait for the pop-up "Successful" to appear in the APP. Select your preferred language in the settings; EN English, NL Dutch, FR French, DE German You can also check in the settings of the APP if the HeeHee is connected correctly.

# Battery related:

- If the battery is low, and in 'Settings' the <u>Battery low push notification</u> is activated, you'll receive a pop-up in the app every minute.
- HeeHee battery charging takes about 3 hours. Red light off and connected to power = battery charged.
- It is possible to use HeeHee as normal when it is connected to power.

### **SETTINGS**