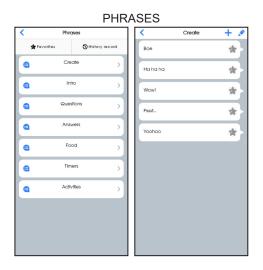

# Connection/installation:

- If HeeHee does not want to connect with Bluetooth, only Hee(BLE) visible, then check if GPS location is 'on'.
- Only one HeeHee can be connected per smartphone. Because the HeeHee connects to the phone via BlueTooth, it is otherwise not possible to pass different signals to the HeeHee.
   While installing the app, it is important that you give permission to all rights: location, photos/media, microphone, storage, phone, call lists.