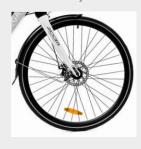

## The way you move **URBAN** BEAT

| TYRES                 | 700c brand Kenda                                                                                                                                                                   |
|-----------------------|------------------------------------------------------------------------------------------------------------------------------------------------------------------------------------|
| RIM a a               | black aluminum, double wall rims                                                                                                                                                   |
| BRAKES                | Mechanical Disc Brake System, brand Logan,<br>brake lever with cut off sensor                                                                                                      |
| SHIFTER               | Shimano Tourney 7 speed with rear derailleur                                                                                                                                       |
| FRONT FORK            | aluminum, Zoom 106D, suspension fork - spring system                                                                                                                               |
| CRANKSET              | Prowheel 38T - 170mm, chain KMC                                                                                                                                                    |
| PEDALS                | Neco-WP-302, city                                                                                                                                                                  |
| FRAME                 | aluminum 6061, with rear wheel lock                                                                                                                                                |
| MAX SPEED             | 25Km/h                                                                                                                                                                             |
| SEAT                  | CY - Argento logo, high elastic foam, black                                                                                                                                        |
| SEAT POST             | aluminum seat post with internal shock absorber                                                                                                                                    |
| HANDLEBAR             | aluminum, Zoom city                                                                                                                                                                |
| GRIPS                 | XL - Argento logo, ergonomic - rubber                                                                                                                                              |
| LIGHTS                | front light: LED, DH003E 36V DC. Rear light: LED, DR009 (rear carrier)                                                                                                             |
| DISPLAY               | LCD display waterproof with battery level indicator - PAS level<br>indicator - On / Off light - Walk assist - Error codes - Bluetooth<br>connection - Parameter configuration menu |
| MOTOR                 | Bafang 36V 250W 45Nm, rear                                                                                                                                                         |
| FENDER                | pvc with side supports - black/black                                                                                                                                               |
| KICKSTAND             | rear, side model, adjustable                                                                                                                                                       |
| REAR RACK             | rear (max load 25 kg)                                                                                                                                                              |
| MAX LOAD WEIGHT       | 100kg                                                                                                                                                                              |
| BATTERY               | 36V 10.4Ah 374Wh, integrated                                                                                                                                                       |
| RECHARGE PACK BATTERY | 42.0V 2.0A                                                                                                                                                                         |
| RANGE*                | from 40 to 70km, this data depends on: level of assistance<br>used, driver's weight, muscle power applied in pedaling, tire<br>pressure, road slope, number of stops and restarts  |
| GROSS WEIGHT BATTERY  | 2.6Kg                                                                                                                                                                              |
| NET WEIGHT            | 20.2Kg                                                                                                                                                                             |
| GROSS WEIGHT          | ~22.8Kg                                                                                                                                                                            |
| PACKAGING DIMENSIONS  | 148 x 25 x 84cm                                                                                                                                                                    |
|                       |                                                                                                                                                                                    |

E-bike dimensions

Mechanical disc brakes with cut-off

36V 10.4Ah 374Wh battery, integrated into the frame

700c tyres

\* Subject to variations based on the rider's weight, on the road conditions and on the temperature. All images are inserted for illustrative purposes, the products may undergo changes.