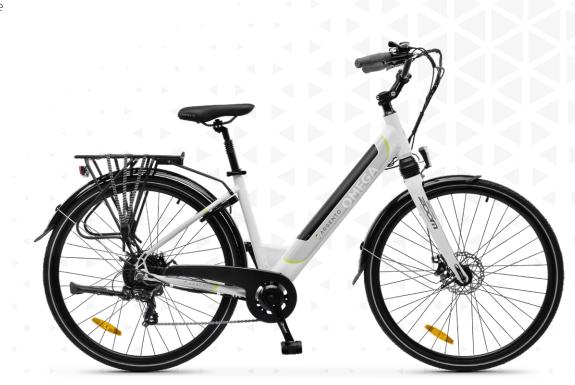

**OMEGA** city e-bike

## The way you move **URBAN** BEAT

| TYRES                 | 700c brand Kenda                                                                                                                                                                   |
|-----------------------|------------------------------------------------------------------------------------------------------------------------------------------------------------------------------------|
| RIM a a               | black aluminum, double wall rims                                                                                                                                                   |
| BRAKES                | Mechanical Disc Brake System, brand Logan,<br>brake lever with cut off sensor                                                                                                      |
| SHIFTER               | Shimano Tourney 7 speed with rear derailleur                                                                                                                                       |
| FRONT FORK            | aluminum, Zoom 106D, suspension fork - spring system                                                                                                                               |
| CRANKSET              | Prowheel 38T - 170mm, chain KMC                                                                                                                                                    |
| PEDALS                | Neco-WP-302, city                                                                                                                                                                  |
| FRAME                 | aluminum 6061, with rear wheel lock                                                                                                                                                |
| MAX SPEED             | 25Km/h                                                                                                                                                                             |
| SEAT                  | CY - Argento logo, high elastic foam, black                                                                                                                                        |
| SEAT POST             | aluminum seat post with internal shock absorber                                                                                                                                    |
| HANDLEBAR             | aluminum, Zoom city                                                                                                                                                                |
| GRIPS                 | XL - Argento logo, ergonomic - rubber                                                                                                                                              |
| LIGHTS                | front light: LED, DH003E 36V DC. Rear light: LED, DR009 (rear carrier)                                                                                                             |
| DISPLAY               | LCD display waterproof with battery level indicator - PAS level<br>indicator - On / Off light - Walk assist - Error codes - Bluetooth<br>connection - Parameter configuration menu |
| MOTOR                 | Bafang 36V 250W 45Nm, rear                                                                                                                                                         |
| FENDER                | pvc with side supports - black/black                                                                                                                                               |
| KICKSTAND             | rear, side model, adjustable                                                                                                                                                       |
| REAR RACK             | rear (max load 25 kg)                                                                                                                                                              |
| MAX LOAD WEIGHT       | 100kg                                                                                                                                                                              |
| BATTERY               | 36V 10.4Ah 374Wh, integrated                                                                                                                                                       |
| RECHARGE PACK BATTERY | 42.0V 2.0A                                                                                                                                                                         |
| RANGE*                | from 40 to 70km, this data depends on: level of assistance<br>used, driver's weight, muscle power applied in pedaling, tire<br>pressure, road slope, number of stops and restarts  |
| GROSS WEIGHT BATTERY  | 2.6Kg                                                                                                                                                                              |
| NET WEIGHT            | 20.2Kg                                                                                                                                                                             |
| GROSS WEIGHT          | ~22.8Kg                                                                                                                                                                            |
| PACKAGING DIMENSIONS  | 148 x 25 x 84cm                                                                                                                                                                    |
|                       |                                                                                                                                                                                    |