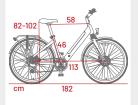

E-bike dimensions

Mechanical disc brakes with cut-off

36V 10.4Ah 374Wh battery, integrated into the frame

700c tyres

\* Subject to variations based on the rider's weight, on the road conditions and on the temperature. All images are inserted for illustrative purposes, the products may undergo changes.