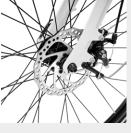

E-bike dimensions

Mechanical disc brakes with cut-off

36V 10.4Ah 374Wh battery, integrated into the frame

700c tyres

\* Subject to variations based on the rider's weight, on the road conditions and on the temperature. All images are inserted for illustrative purposes, the products may undergo changes.