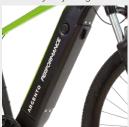

E-bike dimensions

Mechanical disc brakes with cut off sensor

36V 13.0Ah 468Wh Battery fully integrated

\* Subject to variations based on the rider's weight, on the road conditions and on the temperature. All images are inserted for illustrative purposes, the products may undergo changes.