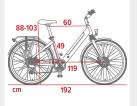

E-bike dimensions

Mechanical disc brakes with cut off sensor

36V 13.0Ah 468Wh Battery fully integrated

\* Subject to variations based on the rider's weight, on the road conditions and on the temperature. All images are inserted for illustrative purposes, the products may undergo changes.