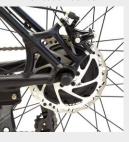

E-bike dimensions

Mechanical disc brakes with cut off sensor

36V 13.0Ah 468Wh Battery fully integrated

\* Subject to variations based on the rider's weight, on the road conditions and on the temperature. All images are inserted for illustrative purposes, the products may undergo changes.