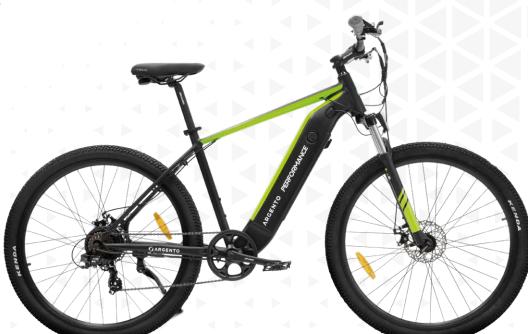

## PERFORMANCE

mountain e-bike

## The way you move **OUTDOOR** SEEKERS

| TYRES                  | 29" x 2.35" brand Kenda, K1153                                                                                                                                                     |
|------------------------|------------------------------------------------------------------------------------------------------------------------------------------------------------------------------------|
| RIM                    | black aluminum, double wall rims                                                                                                                                                   |
| BRAKES                 | Mechanical Disc Brake System, brand Logan, model LB-DX2016, lever with cut off sensor                                                                                              |
| SHIFTER                | Shimano Tourney 7 speed with rear derailleur                                                                                                                                       |
| FRONT FORK<br>CRANKSET | aluminum, Zoom CH-525-MLO, Suspension fork - spring system<br>Prowheel 42T - 170mm, chain KMC                                                                                      |
| PEDALS                 | Neco-WP-625, sport                                                                                                                                                                 |
| FRAME                  | aluminum 6061                                                                                                                                                                      |
| MAX SPEED              | 25Km/h                                                                                                                                                                             |
| SEAT                   | CY - Argento logo, high elastic foam, black                                                                                                                                        |
| SEAT POST              | Aluminum, Zoom                                                                                                                                                                     |
| HANDLEBAR              | aluminum, Zoom mtb                                                                                                                                                                 |
| GRIPS                  | XL - Argento logo, ergonomic - rubber                                                                                                                                              |
| LIGHTS                 | front light: LED, DH003E 36V DC. Rear light: LED, CY-3915-E (saddle pad)                                                                                                           |
| DISPLAY                | LCD display waterproof with battery level indicator - PAS level<br>indicator - On / Off light - Walk assist - Error codes - Bluetooth<br>connection - Parameter configuration menu |
| MOTOR                  | Bafang 36V 250W 45Nm, rear                                                                                                                                                         |
| FENDER                 | not included                                                                                                                                                                       |
| KICKSTAND              | rear, side model, adjustable                                                                                                                                                       |
| REAR RACK              | not included                                                                                                                                                                       |
| MAX LOAD WEIGHT        | 110kg                                                                                                                                                                              |
| BATTERY                | 36V 13.0Ah 468Wh, integrated                                                                                                                                                       |
| RECHARGE PACK BATTERY  | 42.0V 2.0A                                                                                                                                                                         |
| RANGE*                 | from 50 to 80km, this data depends on: level of assistance<br>used, driver's weight, muscle power applied in pedaling, tire<br>pressure, road slope, number of stops and restarts  |
| GROS WEIGHT BATTERY    | 3.6Kg                                                                                                                                                                              |
| NET WEIGHT             | 21.4Kg                                                                                                                                                                             |
| GROSS WEIGHT           | ~25Kg                                                                                                                                                                              |
| PACKAGING DIMENSIONS   | 157 x 26 x 80cm                                                                                                                                                                    |