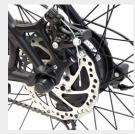

## The way you move **OUTDOOR** SEEKERS

| TYRES                  | 29" x 2.35" brand Kenda, K1153                                                                                                                                                     |
|------------------------|------------------------------------------------------------------------------------------------------------------------------------------------------------------------------------|
| RIM                    | black aluminum, double wall rims                                                                                                                                                   |
| BRAKES                 | Mechanical Disc Brake System, brand Logan, model LB-DX2016, lever with cut off sensor                                                                                              |
| SHIFTER                | Shimano Tourney 7 speed with rear derailleur                                                                                                                                       |
| FRONT FORK<br>CRANKSET | aluminum, Zoom CH-525-MLO, Suspension fork - spring system<br>Prowheel 42T - 170mm, chain KMC                                                                                      |
| PEDALS                 | Neco-WP-625, sport                                                                                                                                                                 |
| FRAME                  | aluminum 6061                                                                                                                                                                      |
| MAX SPEED              | 25Km/h                                                                                                                                                                             |
| SEAT                   | CY - Argento logo, high elastic foam, black                                                                                                                                        |
| SEAT POST              | Aluminum, Zoom                                                                                                                                                                     |
| HANDLEBAR              | aluminum, Zoom mtb                                                                                                                                                                 |
| GRIPS                  | XL - Argento logo, ergonomic - rubber                                                                                                                                              |
| LIGHTS                 | front light: LED, DH003E 36V DC. Rear light: LED, CY-3915-E (saddle pad)                                                                                                           |
| DISPLAY                | LCD display waterproof with battery level indicator - PAS level<br>indicator - On / Off light - Walk assist - Error codes - Bluetooth<br>connection - Parameter configuration menu |
| MOTOR                  | Bafang 36V 250W 45Nm, rear                                                                                                                                                         |
| FENDER                 | not included                                                                                                                                                                       |
| KICKSTAND              | rear, side model, adjustable                                                                                                                                                       |
| REAR RACK              | not included                                                                                                                                                                       |
| MAX LOAD WEIGHT        | 110kg                                                                                                                                                                              |
| BATTERY                | 36V 13.0Ah 468Wh, integrated                                                                                                                                                       |
| RECHARGE PACK BATTERY  | 42.0V 2.0A                                                                                                                                                                         |
| RANGE*                 | from 50 to 80km, this data depends on: level of assistance<br>used, driver's weight, muscle power applied in pedaling, tire<br>pressure, road slope, number of stops and restarts  |
| GROS WEIGHT BATTERY    | 3.6Kg                                                                                                                                                                              |
| NET WEIGHT             | 21.4Kg                                                                                                                                                                             |
| GROSS WEIGHT           | ~25Kg                                                                                                                                                                              |
| PACKAGING DIMENSIONS   | 157 x 26 x 80cm                                                                                                                                                                    |

E-bike dimensions

Mechanical disc brakes with cut off sensor

36V 13.0Ah 468Wh Battery fully integrated

\* Subject to variations based on the rider's weight, on the road conditions and on the temperature. All images are inserted for illustrative purposes, the products may undergo changes.