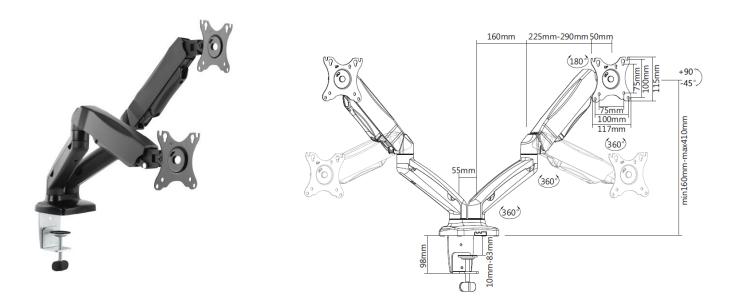

## Features:

- ✓ Keyhole pattern allows for easy installation
- ✓ Gas spring perfectly counterbalances the weight of your monitor
- ✓ Built-in spring gauge for perfect weight adjustment
- ✓ Holds two LCD monitor, fits curved monitor
- ✓ Cable Management keeps everything organized
- ✓ Easy to adjust, no tools required
- ✓ Clamp and grommet hole mounting are available
- ✓ Monitor Weight Capacity (per screen): 2 ~ 6.5kg
- ✓ VESA Compatible: 75 x 75mm,100 x 100mm
- ✓ Tilt Range: +90° ~ -45°
- ✓ Swivel Range: +90° ~ -90°
- ✓ Screen Rotation: +180° ~ -180°
- ✓ Arm Full Extension: 450mm
- ✓ Suggested Desktop Thickness: Clamp: 10 ~ 83mm, Grommet: 10 ~ 83mm
- ✓ Dimensions: 825 x 110 x 570mm
- ✓ Installation: Grommet, Clamp
- ✓ Suggested Screen Size: 33 ~ 68.58cm
- ✓ Material: Aluminum, Plastic, Steel