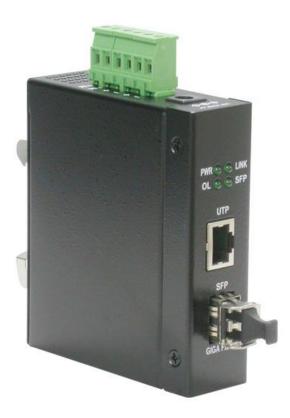

## Item no.: 21.13.1144 ROLINE Industrial Gigabit Media Converter RJ-45, LWL 1000SX/LC

## Features:

- Comply with IEEE 802.3ab 1000Base-T, 802.3z 1000Base-SX-LX standard
- Provide direct media conversion for Gigabit copper and Gigabit fiber
- Support full wire speed conversion
- Support transparent conversion of any packet types with no packet length limitation
- Support auto-negotiation with link partners
- Provide link fault pass through between copper and fiber link
- Provide SFP on fiber port for mounting variety of fiber options
- Low power consumption
- Two power interface types: screw terminal block and DC Jack
- Supports DIN-Rail mounting
- Housing: Enclosed metal with no fan
- DC power Input: